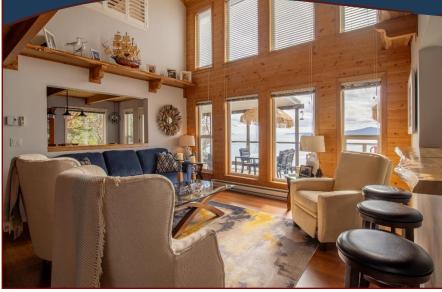

### 38227 Schooner Way

Spectacular 180-degree views. Nestled on a prime waterfront lot, offering the perfect blend of luxury, comfort, & natural beauty. 3BR, 3BA plus a den/4th BR with a covered deck. Expansive windows that flood the home with natural light & an open-concept design for modern living & entertainment. Gourmet kitchen, high-end appliances, quartz countertops, & custom cabinetry. Luxurious master with private ensuite, & large windows overlooking the ocean. Spacious living areas that flow seamlessly to outdoor decks, perfect for enjoying sunsets over the water. A boardwalk to the oceanfront deck, oversized double garage, workshop, shed, RV/boat storage, a carport, & parking for 4 vehicles. All furnishings are negotiable. Lot is partially fenced.