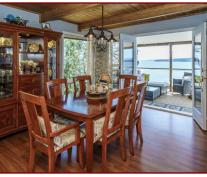

### 38227 Schooner Way

Spectacular 180-degree views. Nestled on a prime waterfront lot, offering the perfect blend of luxury, comfort, & natural beauty. 3BR, 3BA plus a den/4th BR with a covered deck. Expansive windows that flood the home with natural light & an open-concept design for modern living & entertainment. Gourmet kitchen, high-end appliances, quartz countertops, & custom cabinetry. Luxurious master with private ensuite, & large windows overlooking the ocean. Spacious living areas that flow seamlessly to outdoor decks, perfect for enjoying sunsets over the water. A boardwalk to the oceanfront deck, oversized double garage, workshop, shed, RV/boat storage, a carport, & parking for 4 vehicles. All furnishings are negotiable. Lot is partially fenced.