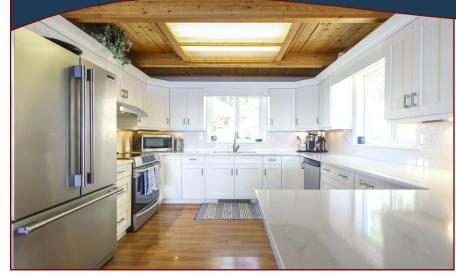

### 38227 Schooner Way

Spectacular 180-degree views. Nestled on a prime waterfront lot, offering the perfect blend of luxury, comfort, & natural beauty. 3BR, 3BA plus a den/4th BR with a covered deck. Expansive windows that flood the home with natural light & an open-concept design for modern living & entertainment. Gourmet kitchen, high-end appliances, quartz countertops, & custom cabinetry. Luxurious master with private ensuite, & large windows overlooking the ocean. Spacious living areas that flow seamlessly to outdoor decks, perfect for enjoying sunsets over the water. A boardwalk to the oceanfront deck, oversized double garage, workshop, shed, RV/boat storage, a carport, & parking for 4 vehicles. All furnishings are negotiable. Lot is partially fenced.